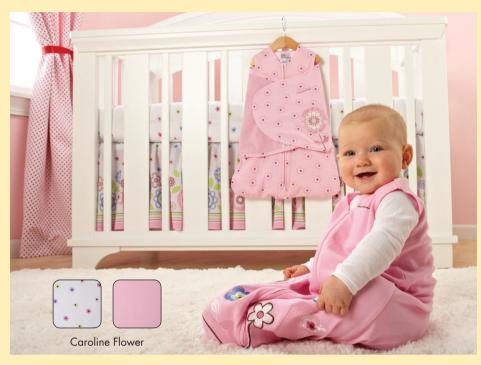

## NEW! HALO Safe Sleep Crib Set": The safest crib set available.

Designed with whimsical prints that will delight little ones and moms alike, the HALO® Safe Sleep Crib Set<sup>™</sup> will help create a beautiful *and safe* nursery! Brought to you by the safe sleep experts at HALO, these unique five-piece crib sets include: a coordinating HALO® SleepSack® Swaddle (newborn), SleepSack® wearable blanket (small), two soft jersey crib sheets and matching crib skirt.

## **Crib Set Includes:**

- SleepSack<sup>®</sup> Swaddle (Newborn: 6-12 lbs)
- SleepSack<sup>®</sup> wearable blanket (Small: 10-18 lbs)
- 2 Fitted Crib Sheets (Solid and Print)
- Crib Skirt