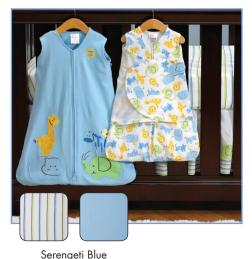

## NEW! HALO Safe Sleep Crib Set": The safest crib set available.

Designed with whimsical prints that will delight little ones and moms alike, the HALO® Safe Sleep Crib Set<sup>™</sup> will help create a beautiful *and safe* nursery! Brought to you by the safe sleep experts at HALO, these unique five-piece crib sets include: a coordinating HALO® SleepSack® Swaddle (newborn), SleepSack® wearable blanket (small), two soft jersey crib sheets and matching crib skirt.

## **Crib Set Includes:**

- SleepSack<sup>®</sup> Swaddle (Newborn: 6-12 lbs)
- SleepSack<sup>®</sup> wearable blanket (Small: 10-18 lbs)
- 2 Fitted Crib Sheets (Solid and Print)
- Crib Skirt