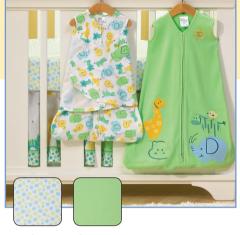

Jumbo's Flower Garden

My Dog Sam

Friendly Caterpillar

Serengeti Green

## **Crib Set Includes:**

- SleepSack<sup>®</sup> Swaddle (Newborn: 6-12 lbs)
- SleepSack<sup>®</sup> wearable blanket (Small: 10-18 lbs)
- 2 Fitted Crib Sheets (Solid and Print)
- Crib Skirt