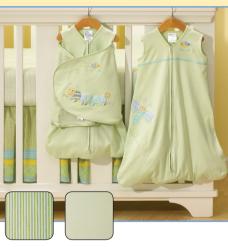

## NEW! HALO Safe Sleep Crib Set": The safest crib set available.

Designed with whimsical prints that will delight little ones and moms alike, the HALO® Safe Sleep Crib Set<sup>™</sup> will help create a beautiful *and safe* nursery! Brought to you by the safe sleep experts at HALO, these unique five-piece crib sets include: a coordinating HALO® SleepSack® Swaddle (newborn), SleepSack® wearable blanket (small), two soft jersey crib sheets and matching crib skirt.

## **Crib Set Includes:**

- SleepSack<sup>®</sup> Swaddle (Newborn: 6-12 lbs)
- SleepSack<sup>®</sup> wearable blanket (Small: 10-18 lbs)
- 2 Fitted Crib Sheets (Solid and Print)
- Crib Skirt

Jumbo's Flower Garden

My Dog Sam

Friendly Caterpillar

Serengeti Green