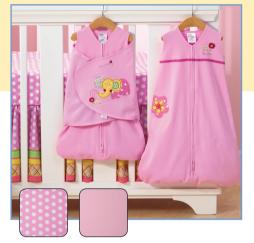

## NEW! HALO Safe Sleep Crib Set": The safest crib set available.

Designed with whimsical prints that will delight little ones and moms alike, the HALO® Safe Sleep Crib Set<sup>™</sup> will help create a beautiful *and safe* nursery! Brought to you by the safe sleep experts at HALO, these unique five-piece crib sets include: a coordinating HALO® SleepSack® Swaddle (newborn), SleepSack® wearable blanket (small), two soft jersey crib sheets and matching crib skirt.

## **Crib Set Includes:**

- SleepSack<sup>®</sup> Swaddle (Newborn: 6-12 lbs)
- SleepSack<sup>®</sup> wearable blanket (Small: 10-18 lbs)
- 2 Fitted Crib Sheets (Solid and Print)
- Crib Skirt

Jumbo's Flower Garden

My Dog Sam

Friendly Caterpillar

Serengeti Green