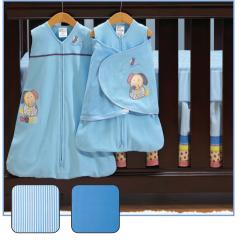

## NEW! HALO Safe Sleep Crib Set": The safest crib set available.

Designed with whimsical prints that will delight little ones and moms alike, the HALO® Safe Sleep Crib Set<sup>™</sup> will help create a beautiful *and safe* nursery! Brought to you by the safe sleep experts at HALO, these unique five-piece crib sets include: a coordinating HALO® SleepSack® Swaddle (newborn), SleepSack® wearable blanket (small), two soft jersey crib sheets and matching crib skirt.

## **Crib Set Includes:**

- SleepSack<sup>®</sup> Swaddle (Newborn: 6-12 lbs)
- SleepSack<sup>®</sup> wearable blanket (Small: 10-18 lbs)
- 2 Fitted Crib Sheets (Solid and Print)
- Crib Skirt

Jumbo's Flower Garden

My Dog Sam

Friendly Caterpillar

Serengeti Green