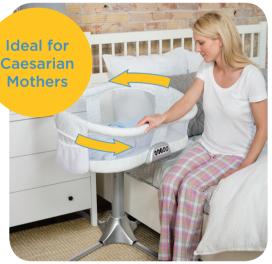

Watch and see how easy it can be. Visit HALOBassinest.com

Side Lowers, So Tending to Baby From Bed is Easy

Auto-return ensures baby always sleeps safely.

Stable Base Adjusts to Fit Beds 24" to 34" High

Ideal for small spaces, requires only 32" (81 cm) clearance.