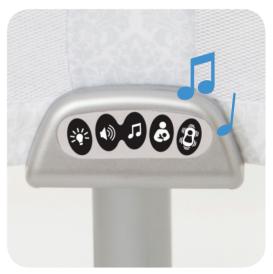

Easier to See and Easier to Soothe

Baby is visible at eye level for easy soothing, while mesh walls provide maximum breathability

**Soothing Made Simple** 

Includes 3 Iullabies, 3 nature & womb sounds, 2 levels of vibration, nightlight and nursing timer, each with 30 minute auto-shutoff.