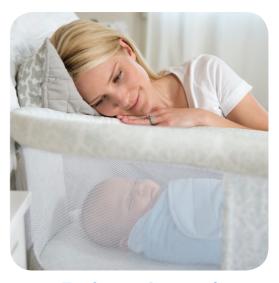

Easier to See and Easier to Soothe

Baby is visible at eye level for easy soothing, while mesh walls provide maximum breathability

**Soothing Made Simple** 

Includes 3 Iullabies, 3 nature & womb sounds, 2 levels of vibration, nightlight and nursing timer, each with 30 minute auto-shutoff.