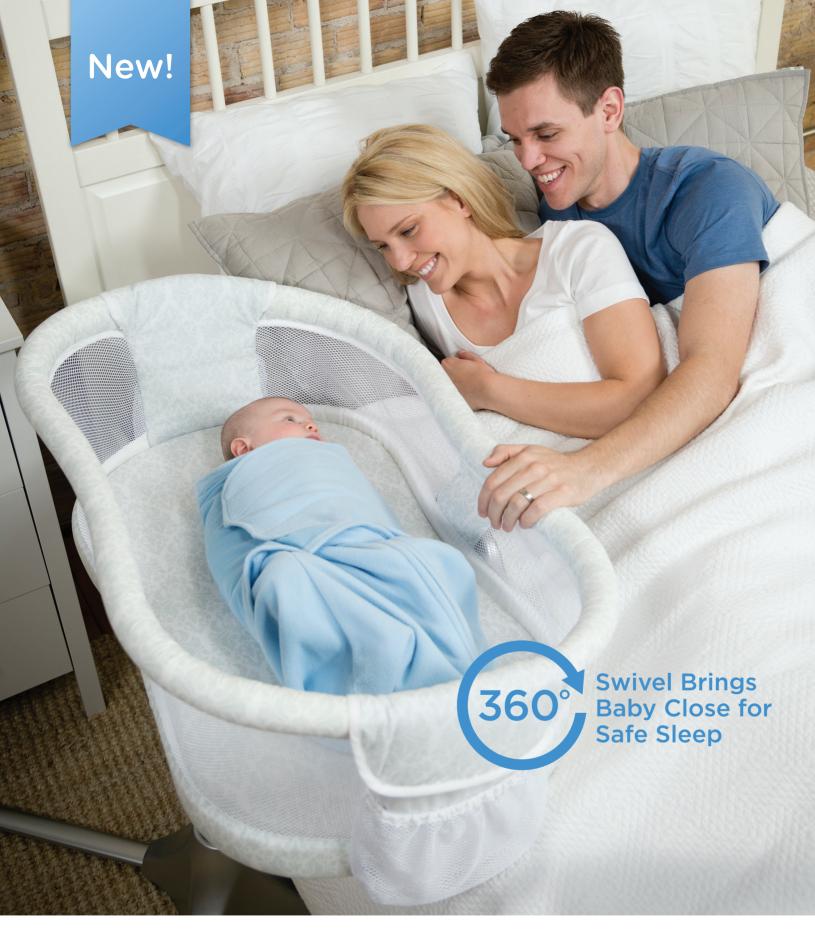

## The Safe Sleep Revolution is Here

The revolutionary HALO® Bassinest™ Swivel Sleeper is the only infant bassinet that moves. Now mom can sleep as close as she wants to her little one while her baby sleeps safely in his separate space. And the more it moves, the less mom has to – which makes taking care of baby throughout the night a lot easier.

Swivel Brings Baby to Mom For Close, Safe Sleep

Rotates to Make Getting In and Out of Bed Easy