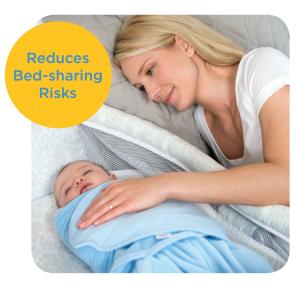

# Facts About Bed Sharing

- The American Academy of Pediatrics recommends parents room share, but not bed share. Roomsharing has been linked to a reduced risk of Sudden Infant Death Syndrome (SIDS).
- Accidental suffocation accounts for nearly 1,000 infant deaths every year in the U.S.
- According to the American Journal of Public Health, 64% of the infant deaths occurred when the babies were sharing a sleep surface with someone else.
- While only 11% of expectant moms plan to bed share, 65% resort to it after the baby is born.