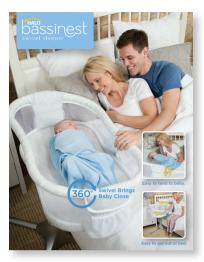

Swivel Brings Baby to Mom For Close, Safe Sleep

Rotates to Make Getting In and Out of Bed Easy