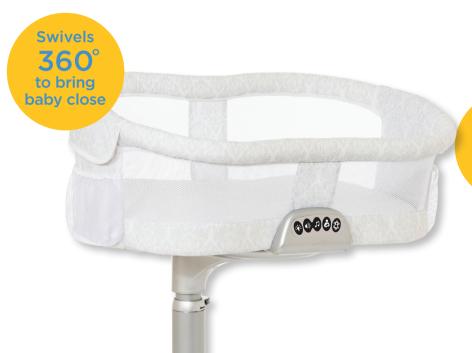

Swivel Brings Baby to Mom For Close, Safe Sleep

Rotates to Make Getting In and Out of Bed Easy