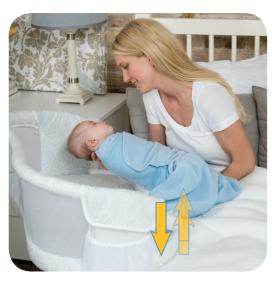

Swivel Brings Baby to Mom For Close, Safe Sleep

Rotates to Make Getting In and Out of Bed Easy

Watch and see how easy it can be. Visit HALOBassinest.com

Side Lowers, So Tending to Baby From Bed is Easy

Auto-return ensures baby always sleeps safely.

Stable Base Adjusts to Fit Beds 24" to 34" High

Ideal for small spaces, requires only 32" (81 cm) clearance.