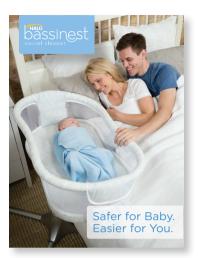

Safer for Baby. Easier for You.

## The Safe Sleep Revolution is Here

The revolutionary HALO® Bassinest™ Swivel Sleeper is the only infant bassinet that moves. Now mom can sleep as close as she wants to her little one while her baby sleeps safely in his separate space. And the more it moves, the less mom has to – which makes taking care of baby throughout the night a lot easier.