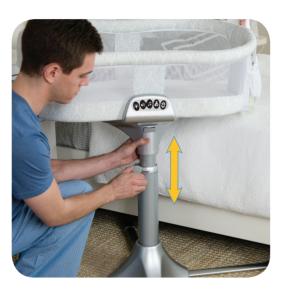

Watch and see how easy it can be. Visit HALOBassinest.com

Side Lowers, So Tending to Baby From Bed is Easy

Auto-return ensures baby always sleeps safely.

Stable Base Adjusts to Fit Beds 24" to 34" High

Ideal for small spaces, requires only 32" (81 cm) clearance.

#### SPECS -

- For babies up to 5 months of age
- Weight Limit: 30 pounds
- Height adjusts to fit 24-34 in. bed heights
- Three AA batteries included
- Product Weight: 30 lbs.
- Carton Dimensions: 35 x 12 x 9 in. Approximate size subject to change.