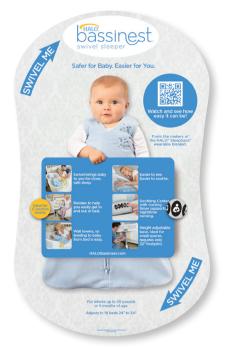

Watch and see how easy it can be. Visit HALOBassinest.com

Side Lowers, So Tending to Baby From Bed is Easy

Auto-return ensures baby always sleeps safely.

Stable Base Adjusts to Fit Beds 24" to 34" High

Ideal for small spaces, requires only 32" (81 cm) clearance.

Easier to See and Easier to Soothe

Baby is visible at eye level for easy soothing, while mesh walls provide maximum breathability

**Soothing Made Simple** 

Includes 3 Iullabies, 3 nature & womb sounds, 2 levels of vibration, nightlight and nursing timer, each with 30 minute auto-shutoff.

#### ADDITIONAL FEATURES

- Generous Storage Pockets
- Durable Stain-Resistant Fabric
- Coordinating 100% Polyester Fitted Sheet Included (also accommodates most 16 x 30 in. bassinet sheets)
- Meets or Exceeds All CPSC and Health Canada Standards For Bassinets
- JPMA Certified

#### SPECS -

- For babies up to 5 months of age
- Weight Limit: 30 pounds
- Height adjusts to fit 24-34 in. bed heights
- Three AA batteries included
- Product Weight: 30 lbs.
- Carton Dimensions: 35 x 12 x 9 in. Approximate size subject to change.